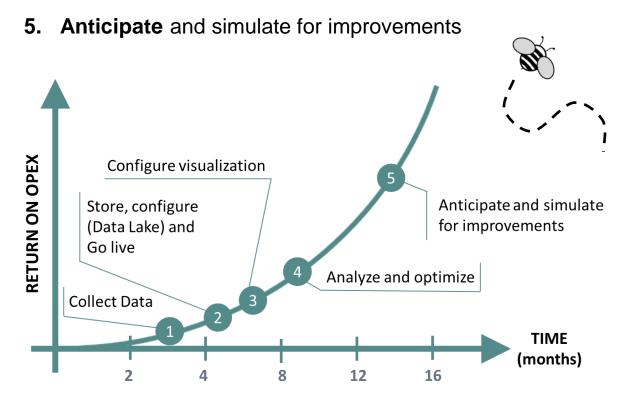

#### AI-BDA PROJECT STEPS:

- Collect Data (from the historic data to real time data)
- 2. Store, configure (Data Lake) and Go live
- 3. Configure visualization (information visual interfaces, i.e. dashboards, reports, databases, etc.)
- 4. Analyze and optimize (fine tuning the Digital Twin)

#### **Anticipate**

Identify risks and solve potential problems before they happen